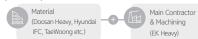

# 3 RFQ Registration

- · Customer register the RFQ with click of registration bottom after put the RFQ data with attached spec in the form.
- · When Woori approves the registered RFQ, Woori informs the selected domestic suppliers by email, platform message and mobile phone text message, and the overseas Suppliers by email and platform message, "Please submit quotation after download the RFQ in the Platform, Woori, because you are chosen as the most optimized supplier for the RFQ."
- The Suppliers login the platform by clicking on the RFQ link of the email, then open the received RFQ on the RFQ list in the RFQ status menu, put estimated quotation completion date first and then download the RFQ as well as related attachments respectively, and then make a quotation.