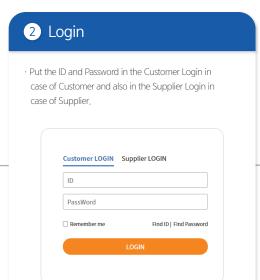

# 3 RFQ Registration

- · Customer register the RFQ with click of registration bottom after put the RFQ data with attached spec in the form.
- · When Woori approves the registered RFQ, Woori informs the selected domestic suppliers by email, platform message and mobile phone text message, and the overseas Suppliers by email and platform message, "Please submit quotation after download the RFQ in the Platform, Woori, because you are chosen as the most optimized supplier for the RFQ."
- The Suppliers login the platform by clicking on the RFQ link of the email, then open the received RFQ on the RFQ list in the RFQ status menu, put estimated quotation completion date first and then download the RFQ as well as related attachments respectively, and then make a quotation.