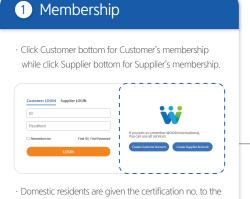

# **User Manual**

- · Domestic residents are given the certification no, to the registered mobile number while overseas residents are given the certification no, to the registered e-mail,
- · Register the company logo and member photo used only for the Platform, Woori. \* Option