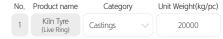

# 3 RFQ Registration

- · Customer register the RFQ with click of registration bottom after put the RFQ data with attached spec in the form.
- · When Woori approves the registered RFQ, Woori informs the selected domestic suppliers by email, platform message and mobile phone text message, and the overseas Suppliers by email and platform message, "Please submit quotation after download the RFQ in the Platform, Woori, because you are chosen as the most optimized supplier for the RFQ."
- The Suppliers login the platform by clicking on the RFQ link of the email, then open the received RFQ on the RFQ list in the RFQ status menu, put estimated quotation completion date first and then download the RFQ as well as related attachments respectively, and then make a quotation.