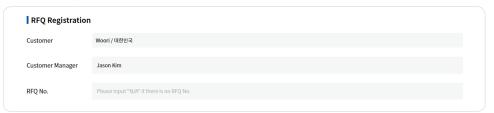

# 3 RFQ Registration

- · Customer register the RFQ with click of registration bottom after put the RFQ data with attached spec in the form.
- · When Woori approves the registered RFQ, Woori informs the selected domestic suppliers by email, platform message and mobile phone text message, and the overseas Suppliers by email and platform message, "Please submit quotation after download the RFQ in the Platform, Woori, because you are chosen as the most optimized supplier for the RFQ."
- The Suppliers login the platform by clicking on the RFQ link of the email, then open the received RFQ on the RFQ list in the RFQ status menu, put estimated quotation completion date first and then download the RFQ as well as related attachments respectively, and then make a quotation.