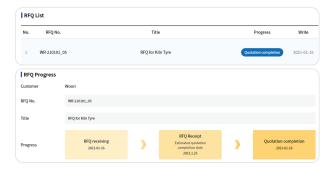

# 4 RFQ Status

Both Customer and Supplier can do real-time monitoring of where a step is and the expected
completion or completion date of that step is possible among there steps of progress status
composed of RFQ receiving ▶ RFQ received ▶ Quotation completion when open the RFQ
from the RFQ list,