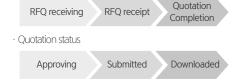

# 4 RFQ Status

Both Customer and Supplier can do real-time monitoring of where a step is and the expected
completion or completion date of that step is possible among there steps of progress status
composed of RFQ receiving ▶ RFQ received ▶ Quotation completion when open the RFQ
from the RFQ list,

# 5 Quotation

- The registered quotation by Supplier is listed in the quotation list with "Approving" first and then
  move to next step of "Submitted" after Woori's approval and then move to final step of
  "Downloaded" as three steps of quotation progress status,
- When Woori approves the quotation, the domestic customer will receive the quotation by email, platform message and mobile phone Text message while the overseas customer will receive it by email and platform message, "Quotation was made out and registered in Woori, so please download it from Woori,"