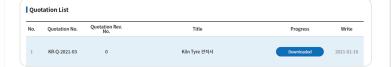

# 5 Quotation

- The registered quotation by Supplier is listed in the quotation list with "Approving" first and then
  move to next step of "Submitted" after Woori's approval and then move to final step of
  "Downloaded" as three steps of quotation progress status,
- When Woori approves the quotation, the domestic customer will receive the quotation by email, platform message and mobile phone Text message while the overseas customer will receive it by email and platform message, "Quotation was made out and registered in Woori, so please download it from Woori,"